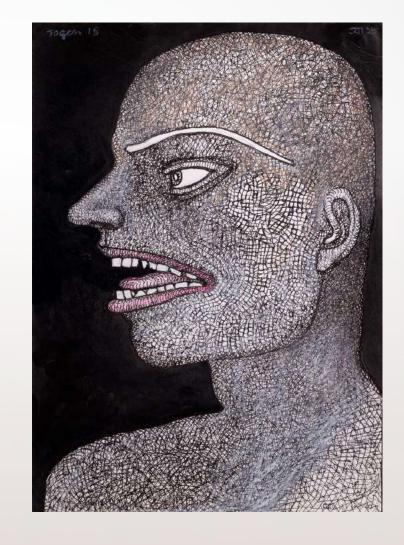

## JOGEN CHOWDHURY

See my wounds | 22.3" x 30" | Pen & Ink with Coloured Pencil and Oil Pastels | 2018

Wide Eyed Lady (Kamalakshi)

9.8in x 6.5in

Pen & Ink with Coloured Pencil and Pastels

Head from Back

 $10.2in \times 7.2in$ 