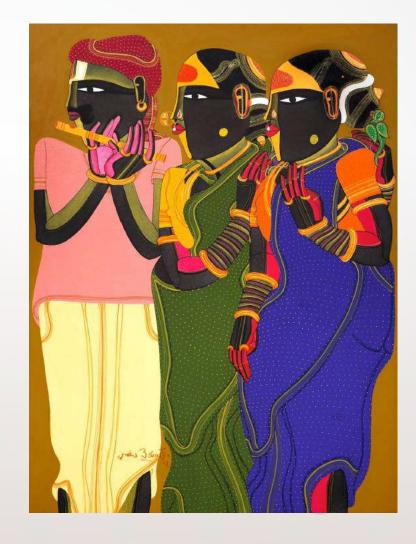

#### THOTA VAIKUNTAM

Untitled | 30in x 20in | Acrylic on canvas | 2016

Untitled

36in x 24in

Acrylic on Canvas

Untitled

24in x 18in

Acrylic on Canvas