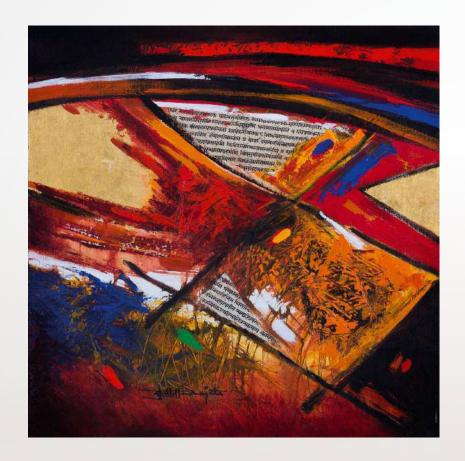

wounds | 22.3" x 30" | Pen & Ink with Coloured Pencil and Oil Pastels | 2018



Wide Eyed Lady (Kamalakshi)

9.8in x 6.5in

Pen & Ink with Coloured Pencil and Pastels





Head from Back

 $10.2in \times 7.2in$ 

Pen & Ink with Pastel





Kamalakshi

9.8in x 6.9in

Pen & Ink with Coloured Pencil and Pastels





Poor Man

11.4in  $\times$  8.3in

Pen & Ink with Pastel





Untitled

48in x 60in

Acrylic on Canvas





Untitled

48in x 36in

Acrylic on Canvas





Untitled

36in x 48in

Acrylic on Canvas







Untitled | 30in x 20in | Acrylic on canvas | 2016



#### THOTA VAIKUNTAM

Untitled | 30in x 20in | Acrylic on canvas | 2016



Untitled

36in x 24in

Acrylic on Canvas





Untitled

24in x 18in

Acrylic on Canvas





# SUJATA BAJAJ

Reds

39.3in x 39.3in

Acrylic on Canvas







#### SUJATA BAJAJ

Fragments | 20in x 20in | Acrylic on Canvas



### SUJATA BAJAJ

Fragments | 20in x 20in | Acrylic on Canvas



Untitled

30in  $\times$  30in

Tempera

2000s





Untitled

30in  $\times$  30in

Tempera





Untitled

10in x 9in

Tempera on Board





Flower-3

10in x 9in

Tempera on Board





Flower-4

 $10in \times 9in$ 

Tempera on Board





Priyadarshini

36in x 36in

Water Colour, Pen &ink on Paper





Chitrangadha

24in x 24in

Water Colour, Pen & Ink on Paper





Chandrika

24in x 24in

Water Colour, Pen & Ink on Paper









Jaltari 3 | 8in x 10in | Water Colour, Pen &ink on Paper | 2018

#### JAYASRI BURMAN

Jaltari 2 | 8in x 10in | Water Colour, Pen &ink on Paper | 2018







Jaltari 4 | 8in x 10in | Water Colour, Pen &ink on Paper | 2018

#### JAYASR