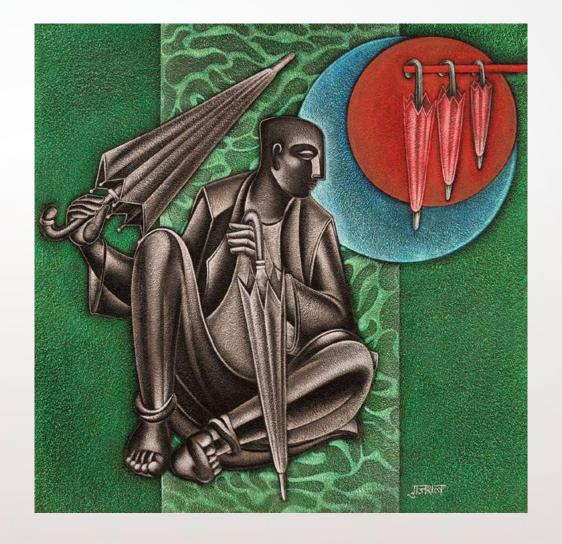

# SATISH GUJRAL

Untitled | 12in x 12in | Acrylic on Canvas | 2013

Untitled

12in x 12in

Acrylic and gold leaf on Canvas