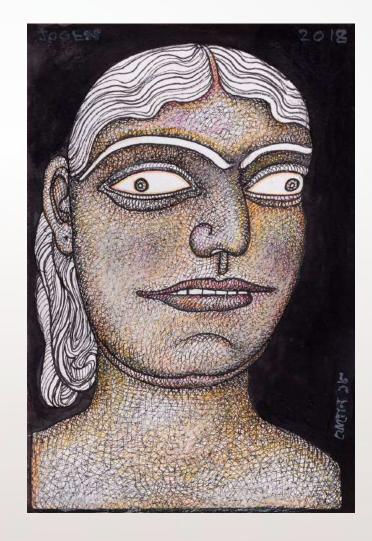

Pen & Ink with Pastel

Kamalakshi

9.8in x 6.9in

Pen & Ink with Coloured Pencil and Pastels

Poor Man

11.4in  $\times$  8.3in

Pen & Ink with Pastel

Untitled