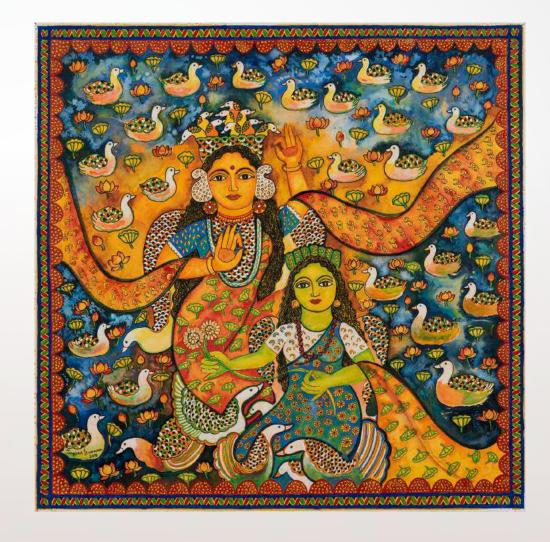

 $10in \times 9in$ 

Tempera on Board

Priyadarshini

36in x 36in

Water Colour, Pen &ink on Paper

Chitrangadha

24in x 24in

Water Colour, Pen & Ink on Paper