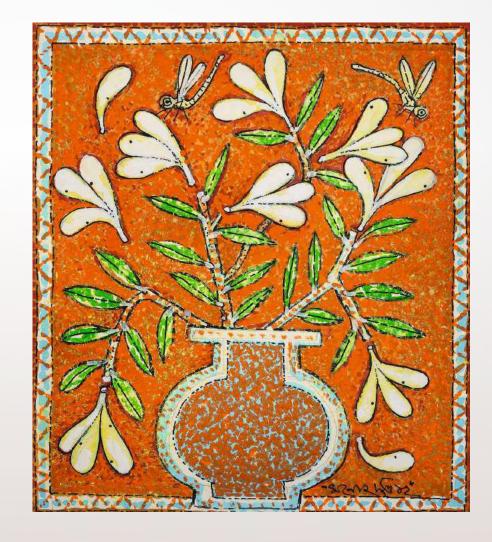

#### JAYASRI BURMAN

Jaltari 2 | 8in x 10in | Water Colour, Pen &ink on Paper | 2018

Jaltari 4 | 8in x 10in | Water Colour, Pen &ink on Paper | 2018

#### JAYASRI BURMAN

Jaltari 5 | 8in x 10in | Water Colour, Pen &ink on Paper | 2018

Musical Rhapsody | 30in x 72in | Gold Leaf & Acrylic on Canvas | 2014

**Vacation** 

48in x 36in

Oil on Canvas

Untitled

36in x 24in