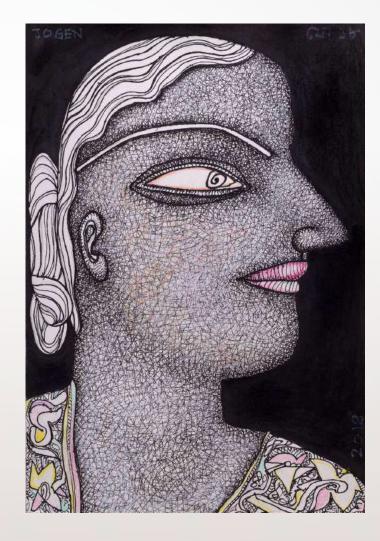

Pen & Ink with Pastel

Kamalakshi

9.8in x 6.9in

Pen & Ink with Coloured Pencil and Pastels

Poor Man

11.4in  $\times$  8.3in

Pen & Ink with Pastel

Untitled