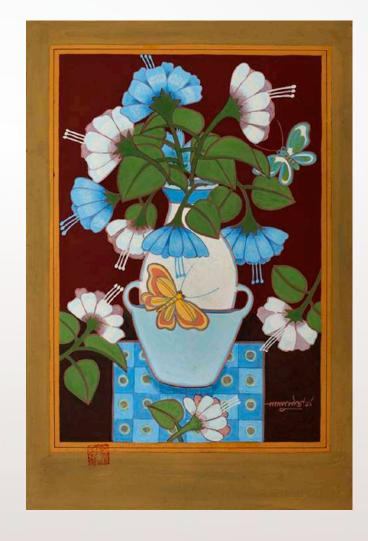

Tempera

Untitled

10in x 9in

Tempera on Board

Flower-3

10in x 9in

Tempera on Board

Flower-4

 $10in \times 9in$ 

Tempera on Board

Priyadarshini

36in x 36in

Water Colour, Pen &ink on Paper

Chitrangadha

24in x 24in

Water Colour, Pen & Ink on Paper