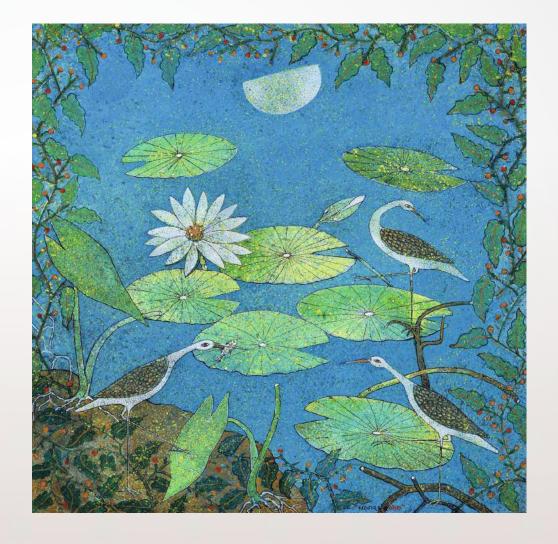

 $10in \times 9in$ 

Tempera on Board

Priyadarshini

36in x 36in

Water Colour, Pen &ink on Paper

Chitrangadha

24in x 24in

Water Colour, Pen & Ink on Paper