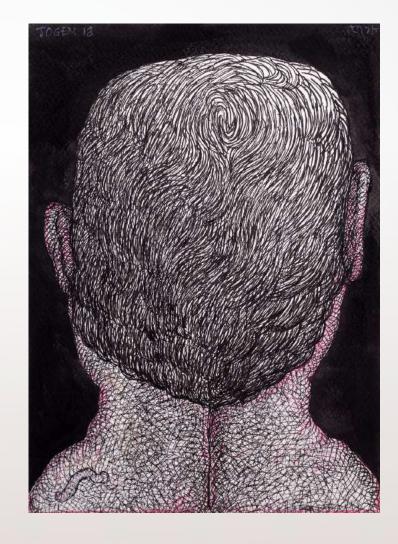

## JOGEN CHOWDHURY

See my wounds | 22.3" x 30" | Pen & Ink with Coloured Pencil and Oil Pastels | 2018

Wide Eyed Lady (Kamalakshi)

9.8in x 6.5in

Pen & Ink with Coloured Pencil and Pastels

Head from Back

 $10.2in \times 7.2in$ 

Pen & Ink with Pastel

Kamalakshi

9.8in x 6.9in

Pen & Ink with Coloured Pencil and Pastels

Poor Man

11.4in  $\times$  8.3in

Pen & Ink with Pastel

Untitled