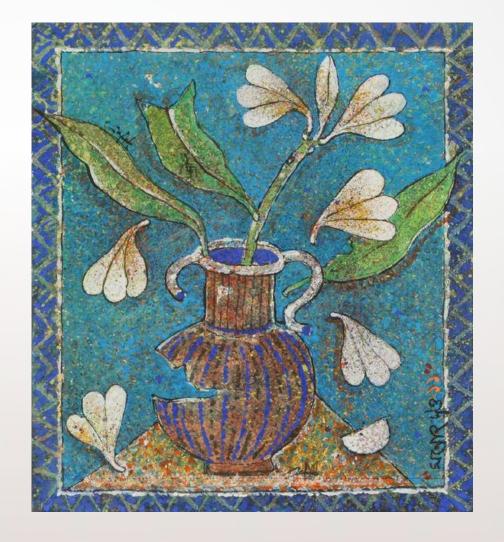

Chandrika

24in x 24in

Water Colour, Pen & Ink on Paper

Jaltari 3 | 8in x 10in | Water Colour, Pen &ink on Paper | 2018

#### JAYASRI BURMAN

Jaltari 2 | 8in x 10in | Water Colour, Pen &ink on Paper | 2018

Jaltari 4 | 8in x 10in | Water Colour, Pen &ink on Paper | 2018