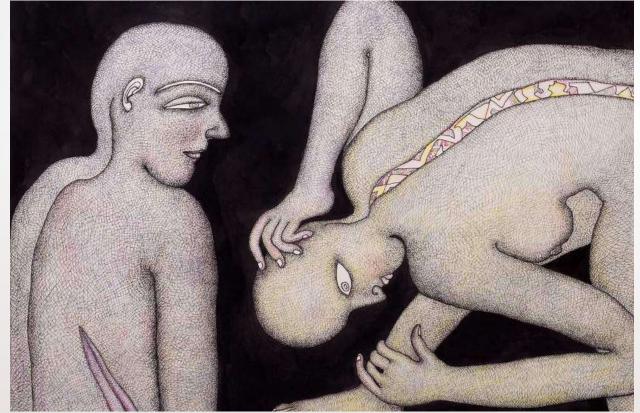

## JOGEN CHOWDHURY

See my wounds | 22.3" x 30" | Pen & Ink with Coloured Pencil and Oil Pastels | 2018

Wide Eyed Lady (Kamalakshi)

9.8in x 6.5in

Pen & Ink with Coloured Pencil and Pastels

Head from Back

 $10.2in \times 7.2in$ 