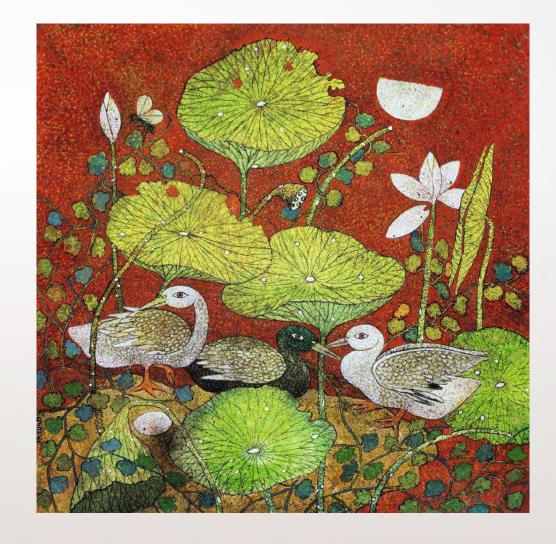

 $10in \times 9in$ 

Tempera on Board

Priyadarshini

36in x 36in

Water Colour, Pen &ink on Paper

Chitrangadha

24in x 24in

Water Colour, Pen & Ink on Paper