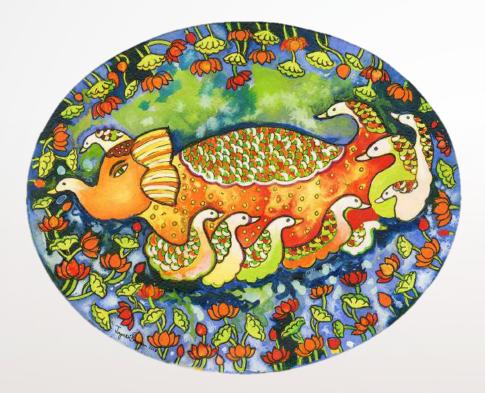

 $10in \times 9in$ 

Tempera on Board

Priyadarshini

36in x 36in

Water Colour, Pen &ink on Paper

Chitrangadha

24in x 24in

Water Colour, Pen & Ink on Paper

Chandrika

24in x 24in

Water Colour, Pen & Ink on Paper

Jaltari 3 | 8in x 10in | Water Colour, Pen &ink on Paper | 2018