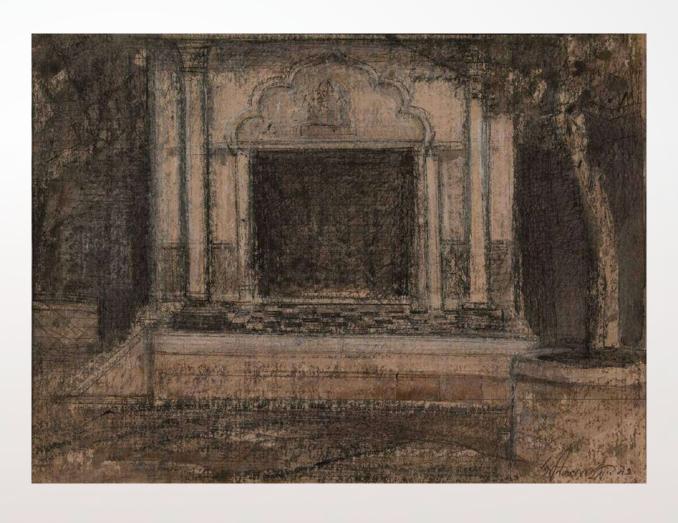

## JOGEN CHOWDHURY

See my wounds | 22.3" x 30" | Pen & Ink with Coloured Pencil and Oil Pastels | 2018

Wide Eyed Lady (Kamalakshi)

9.8in x 6.5in

Pen & Ink with Coloured Pencil and Pastels

Head from Back

 $10.2in \times 7.2in$ 