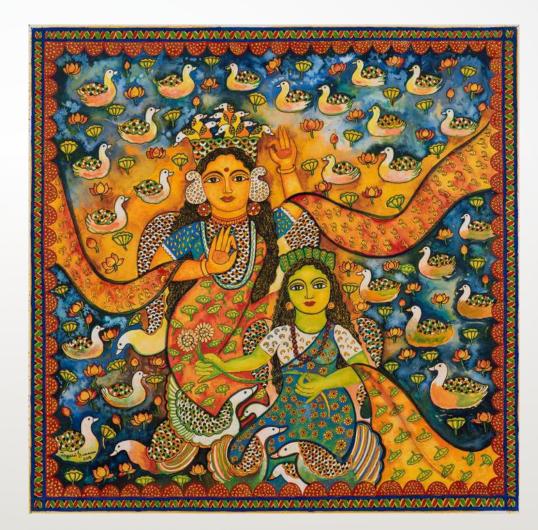

# MANOJ DUTTA

Flower-4

10in x 9in

Tempera on Board

Priyadarshini

36in x 36in

Water Colour, Pen &ink on Paper

Chitrangadha

24in x 24in

Water Colour, Pen & Ink on Paper

Chandrika

24in x 24in

Water Colour, Pen & Ink on Paper

Jaltari 3 | 8in x 10in | Water Colour, Pen &ink on Paper | 2018