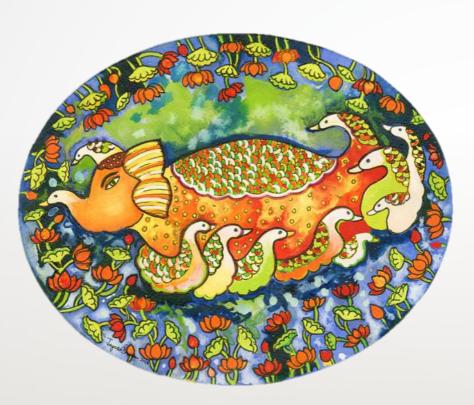

# MANOJ DUTTA

Flower-4

10in x 9in

Tempera on Board

Priyadarshini

36in x 36in

Water Colour, Pen &ink on Paper

Chitrangadha

24in x 24in

Water Colour, Pen & Ink on Paper

Chandrika

24in x 24in

Water Colour, Pen & Ink on Paper

Jaltari 3 | 8in x 10in | Water Colour, Pen &ink on Paper | 2018