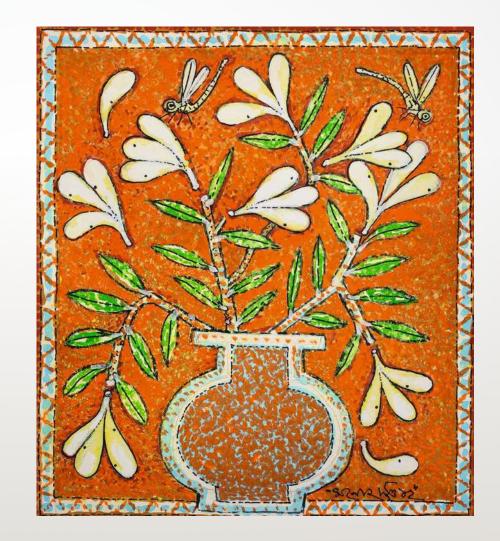

# MANOJ DUTTA

Flower-4

10in x 9in

Tempera on Board

Priyadarshini

36in x 36in

Water Colour, Pen &ink on Paper

Chitrangadha