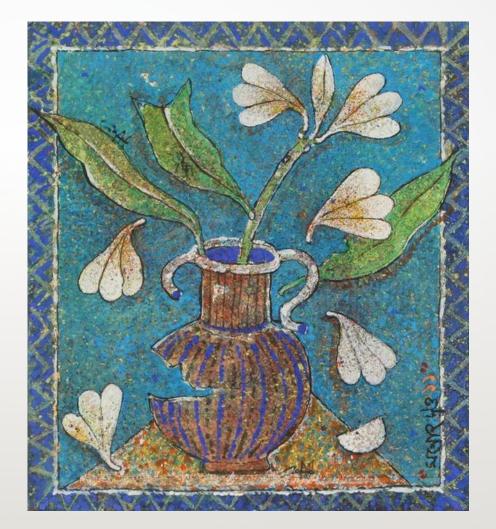

## MANOJ DUTTA

Flower-3

10in x 9in

Tempera on Board

# MANOJ DUTTA

Flower-4

10in x 9in

Tempera on Board

Priyadarshini

36in x 36in

Water Colour, Pen &ink on Paper

Chitrangadha