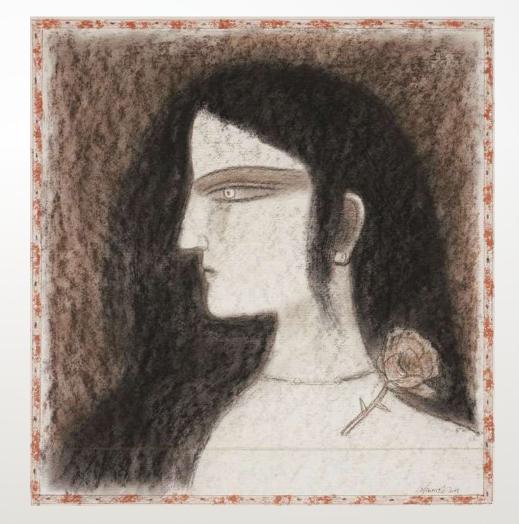

### JOGEN CHOWDHURY

See my wounds | 22.3" x 30" | Pen & Ink with Coloured Pencil and Oil Pastels | 2018

Wide Eyed Lady (Kamalakshi)

9.8in x 6.5in

Pen & Ink with Coloured Pencil and Pastels

2018

E-Catalogue

Head from Back