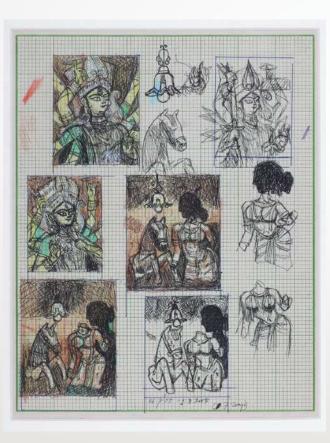

### JOGEN CHOWDHURY

See my wounds | 22.3" x 30" | Pen & Ink with Coloured Pencil and Oil Pastels | 2018

Wide Eyed Lady (Kamalakshi)

9.8in x 6.5in

Pen & Ink with Coloured Pencil and Pastels

2018

E-Catalogue

Head from Back

10.2in x 7.2in

Pen & Ink with Pastel

2018

Kamalakshi

9.8in x 6.9in

Pen & Ink with Coloured Pencil and Pastels

Poor Man

11.4in x 8.3in

Pen & Ink with Pastel

2018

Untitled

48in x 60in

Acrylic on Canvas

Untitled

48in x 36in

Acrylic on Canvas