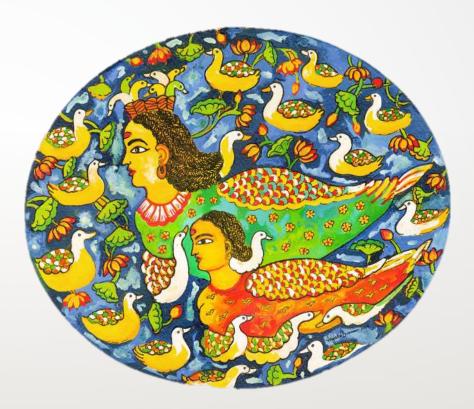

# MANOJ DUTTA

Flower-4

10in x 9in

Tempera on Board

Priyadarshini

36in x 36in

Water Colour, Pen &ink on Paper

Chitrangadha

24in x 24in

Water Colour, Pen & Ink on Paper

Chandrika

24in x 24in

Water Colour, Pen & Ink on Paper

Jaltari 3 | 8in x 10in | Water Colour, Pen &ink on Paper | 2018