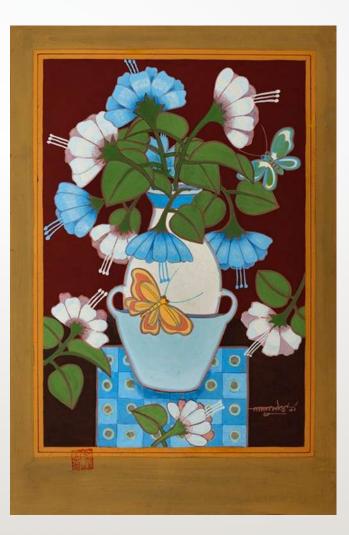

## MANOJ DUTTA

Flower-3

10in x 9in

Tempera on Board

# MANOJ DUTTA

Flower-4

10in x 9in

Tempera on Board

Priyadarshini

36in x 36in

Water Colour, Pen &ink on Paper

Chitrangadha