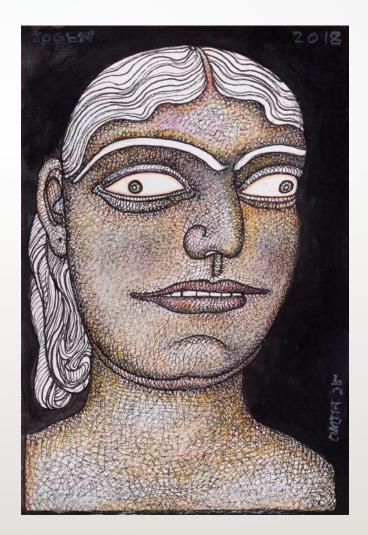

### JOGEN CHOWDHURY

See my wounds | 22.3" x 30" | Pen & Ink with Coloured Pencil and Oil Pastels | 2018

Wide Eyed Lady (Kamalakshi)

9.8in x 6.5in

Pen & Ink with Coloured Pencil and Pastels

2018

E-Catalogue

Head from Back