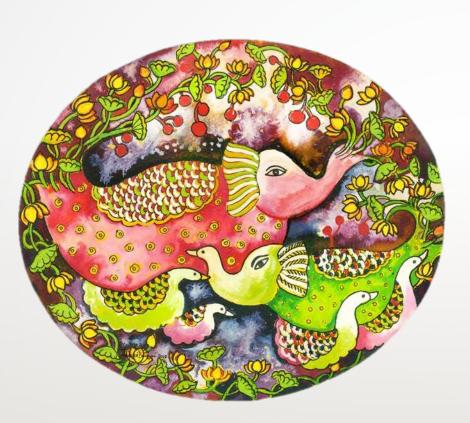

# MANOJ DUTTA

Flower-4

10in x 9in

Tempera on Board

Priyadarshini

36in x 36in

Water Colour, Pen &ink on Paper

Chitrangadha

24in x 24in

Water Colour, Pen & Ink on Paper

Chandrika

24in x 24in

Water Colour, Pen & Ink on Paper

Jaltari 3 | 8in x 10in | Water Colour, Pen &ink on Paper | 2018