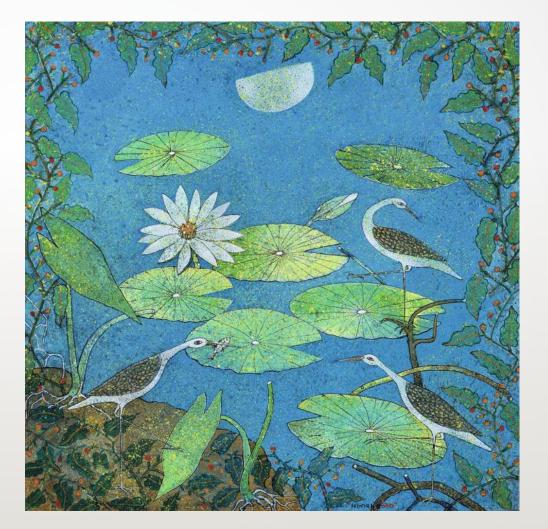

24in x 24in

Water Colour, Pen & Ink on Paper

Chandrika

24in x 24in

Water Colour, Pen & Ink on Paper

Jaltari 3 | 8in x 10in | Water Colour, Pen &ink on Paper | 2018

#### **JAYASRI BURMAN**

Jaltari 2 | 8in x 10in | Water Colour, Pen &ink on Paper | 2018

E-Catalogue

Jaltari 4 | 8in x 10in | Water Colour, Pen &ink on Paper | 2018