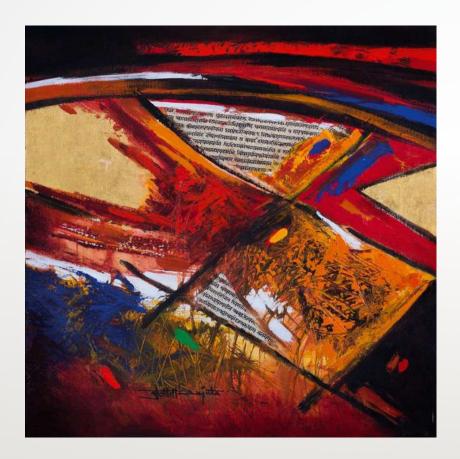

Oil Pastels | 2018



Wide Eyed Lady (Kamalakshi)

9.8in x 6.5in

Pen & Ink with Coloured Pencil and Pastels

2018



E-Catalogue



Head from Back

10.2in x 7.2in

Pen & Ink with Pastel

2018





Kamalakshi

9.8in x 6.9in

Pen & Ink with Coloured Pencil and Pastels





Poor Man

11.4in x 8.3in

Pen & Ink with Pastel

2018





Untitled

48in x 60in

Acrylic on Canvas





Untitled

48in x 36in

Acrylic on Canvas





Untitled

36in x 48in

Acrylic on Canvas









Untitled | 30in x 20in | Acrylic on canvas | 2016

#### THOTA VAIKUNTAM

Untitled | 30in x 20in | Acrylic on canvas | 2016

E-Catalogue



Untitled

36in x 24in

Acrylic on Canvas





Untitled

24in x 18in

Acrylic on Canvas

2018



E-Catalogue



# SUJATA BAJAJ

Reds

39.3in x 39.3in

Acrylic on Canvas



E-Catalogue







48

## SUJATA BAJAJ

Fragments | 20in x 20in | Acrylic on Canvas

## SUJATA BAJAJ

Fragments | 20in x 20in | Acrylic on Canvas



## MANOJ DUTTA

Untitled

30in x 30in

Tempera

2000s







# MANOJ DUTTA

| Untitled    |  |
|-------------|--|
| 30in x 30in |  |
| Tempera     |  |
| 2010        |  |





# 51

# MANOJ DUTTA

Untitled

10in x 9in

Tempera on Board



52

## MANOJ DUTTA

Flower-3

10in x 9in

Tempera on Board



# MANOJ DUTTA

Flower-4

10in x 9in

Tempera on Board





Priyadarshini

36in x 36in

Water Colour, Pen &ink on Paper





Chitrangadha

24in x 24in

Water Colour, Pen & Ink on Paper





Chandrika

24in x 24in

Water Colour, Pen & Ink on Paper









Jaltari 3 | 8in x 10in | Water Colour, Pen &ink on Paper | 2018

#### **JAYASRI BURMAN**

Jaltari 2 | 8in x 10