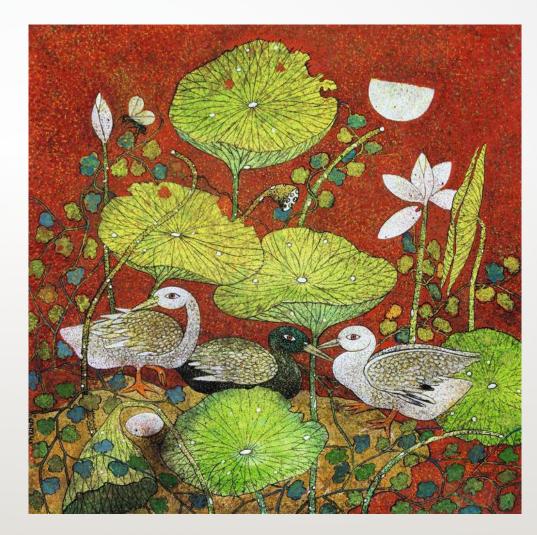

# MANOJ DUTTA

Flower-4

10in x 9in

Tempera on Board

Priyadarshini

36in x 36in

Water Colour, Pen &ink on Paper

Chitrangadha

24in x 24in

Water Colour, Pen & Ink on Paper

Chandrika

24in x 24in

Water Colour, Pen & Ink on Paper

Jaltari 3 | 8in x 10in | Water Colour, Pen &ink on Paper | 2018