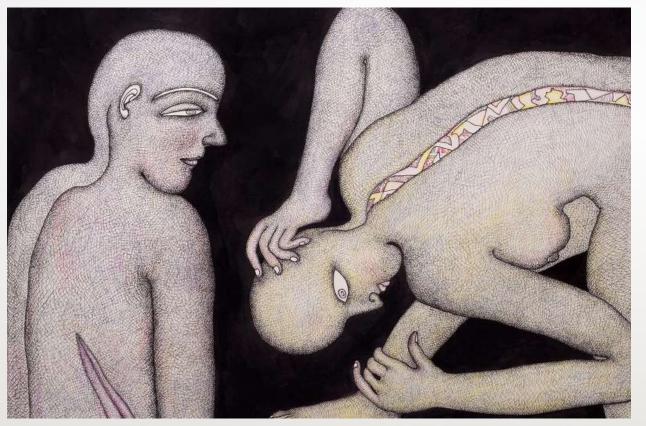

#### "All art that is truly born from within, is born out of a restless urge that springs from a state of disturbances, distances and surprises that we perceive in life's many journeys."

– Jogen Chowdhury

### JOGEN CHOWDHURY

See my wounds | 22.3" x 30" | Pen & Ink with Coloured Pencil and Oil Pastels | 2018

Wide Eyed Lady (Kamalakshi)

9.8in x 6.5in

Pen & Ink with Coloured Pencil and Pastels

2018

E-Catalogue

Head from Back