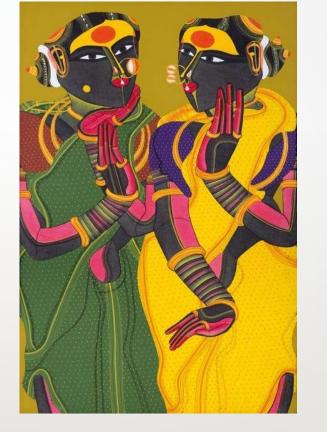

#### THOTA VAIKUNTAM

Untitled | 30in x 20in | Acrylic on canvas | 2016

E-Catalogue

Untitled

36in x 24in

Acrylic on Canvas

Untitled

24in x 18in