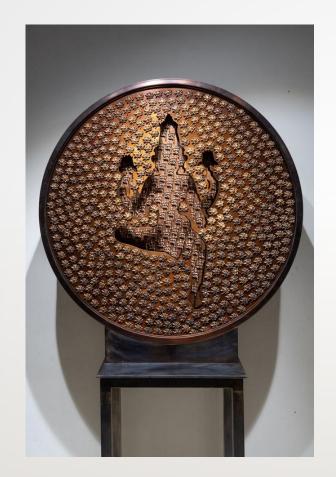

Ganesh | 42"  $\times$  42"  $\times$  3" | Copper with Patina finish | 2024

Lakshmi | 42" x 42" x 3" | Copper with Patina finish | 2024

In this work, Shiva is in his fearsome form as Bhairav. He is the one who destroys fear and is beyond fear. All his devotees get protection from the three evils of lure, greed and anger. He liberates their ego which enables them to become one with the God, he is the one who creates, sustains and dissolves the universe. He is the supreme consciousness...