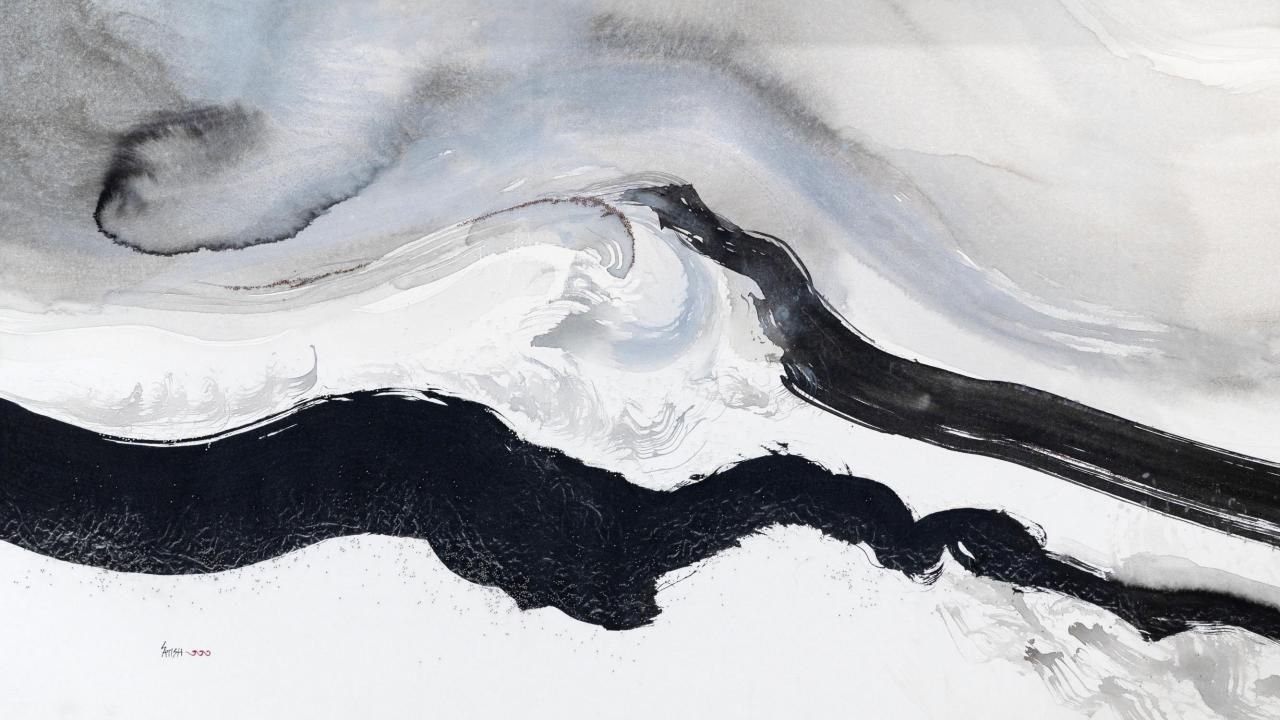

Mixed Media on Canvas

2013

Sea, Sky, Self

78" x 72"

Mixed Media on Canvas with beadwork

2024

"When I read about the thousand names of Vishnu by Eknath Eshwaran, I was intrigued and reached for the Vishnu Sahasranamam. After hearing Subbulakshmi recite it, I immersed myself into painting the energy and the different vibrations of a thousand names. This panel is a part of an immersive work that surrounds you, it is composed of 360 smaller units to signify the lord's omnipresence in 360 degrees. It was done almost in a trance. I worked for three weeks round the clock with very little sleep or food! An incredible, cherished experience, here I am at my best as a colourist."