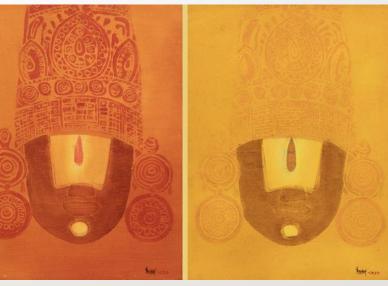

#### Satish Gupta

Thousand names of Vishnu, Panel 14 | 48" x 36" | Mixed Media on Canvas | 2013

**ENQUIRE NOW** 

10

Air | 68" x 21" (each work) | Mixed media on Canvas | 2016

"The image of Lord Ram in this sculpture painting is of the same size as the icon in the temple. This work Shayan is third in a series of three works created on the different shringars. I have painted Shayan for dawn on silver leaf, Rajbhog on gold leaf for noon and Sandhya on copper leaf for dusk."