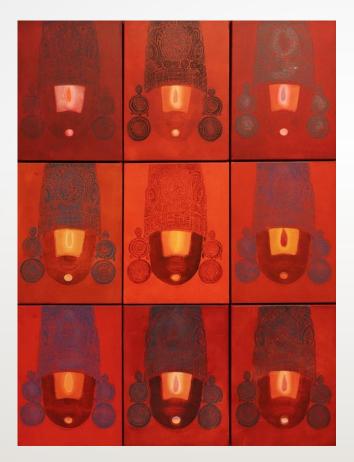

#### Satish Gupta

Thousand names of Vishnu, Panel 14 | 48" x 36" | Mixed Media on Canvas | 2013

**ENQUIRE NOW** 

10

Air | 68" x 21" (each work) | Mixed media on Canvas | 2016

"The image of Lord Ram in this sculpture painting is of the same size as the icon in the temple. This work Shayan is third in a series of three works created on the different shringars. I have painted Shayan for dawn on silver leaf, Rajbhog on gold leaf for noon and Sandhya on copper leaf for dusk."