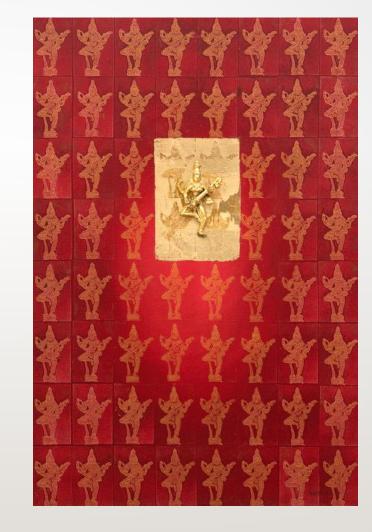

#### Satish Gupta

Thousand names of Vishnu, Panel 14 | 48" x 36" | Mixed Media on Canvas | 2013

**ENQUIRE NOW** 

10

Air | 68" x 21" (each work) | Mixed media on Canvas | 2016

"The image of Lord Ram in this sculpture painting is of the same size as the icon in the temple. This work Shayan is third in a series of three works created on the different shringars. I have painted Shayan for dawn on silver leaf, Rajbhog on gold leaf for noon and Sandhya on copper leaf for dusk."