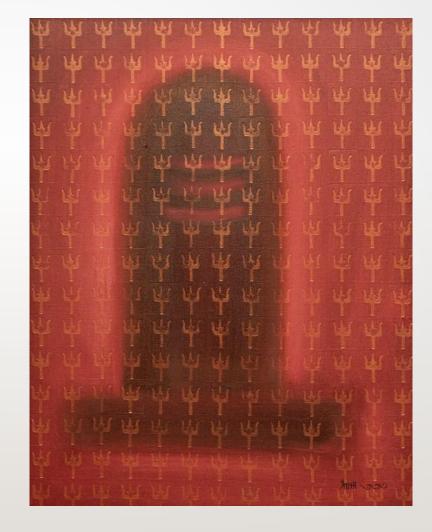

Ganesh | 42"  $\times$  42"  $\times$  3" | Copper with Patina finish | 2024

Lakshmi | 42" x 42" x 3" | Copper with Patina finish | 2024

In this work, Shiva is in his fearsome form as Bhairav. He is the one who destroys fear and is beyond fear. All his devotees get protection from the three evils of lure, greed and anger. He liberates their ego which enables them to become one with the God, he is the one who creates, sustains and dissolves the universe. He is the supreme consciousness...