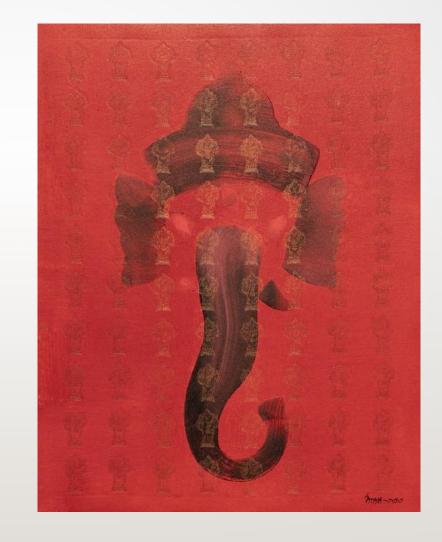

Ganesh | 42"  $\times$  42"  $\times$  3" | Copper with Patina finish | 2024

Lakshmi | 42" x 42" x 3" | Copper with Patina finish | 2024

In this work, Shiva is in his fearsome form as Bhairav. He is the one who destroys fear and is beyond fear. All his devotees get protection from the three evils of lure, greed and anger. He liberates their ego which enables them to become one with the God, he is the one who creates, sustains and dissolves the universe. He is the supreme consciousness...