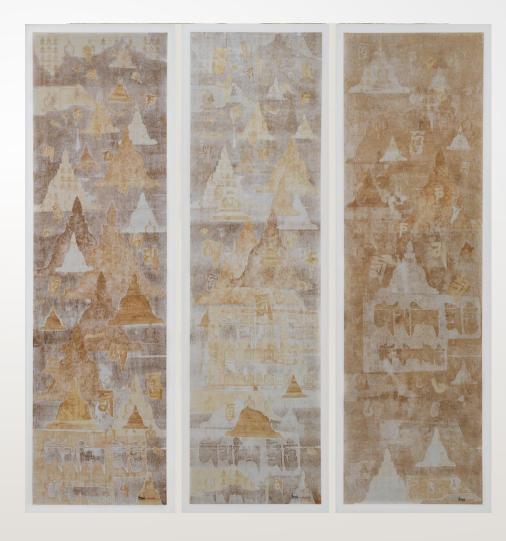

#### Satish Gupta

Shiva as Bhairav | 72" x 42" | Mixed media on canvas & sculptures in copper in patina finish | 2013

Pilgrim of the Clouds | 66" x 144" | Mixed media on Canvas | 2024

Balaji Triptych

16" x 12" (each work)