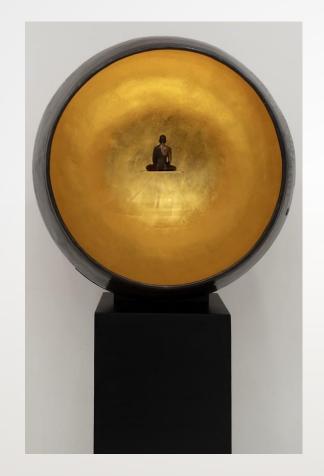

Mixed Media on Canvas

2016

Tranquility | 48"  $\times$  72" | Mixed media on canvas with beadwork | 2024

Leave Me My Own World |  $34" \times 34" \times 26"$  | Copper with 24 carrot gold leafing | 2025

Saraswathi