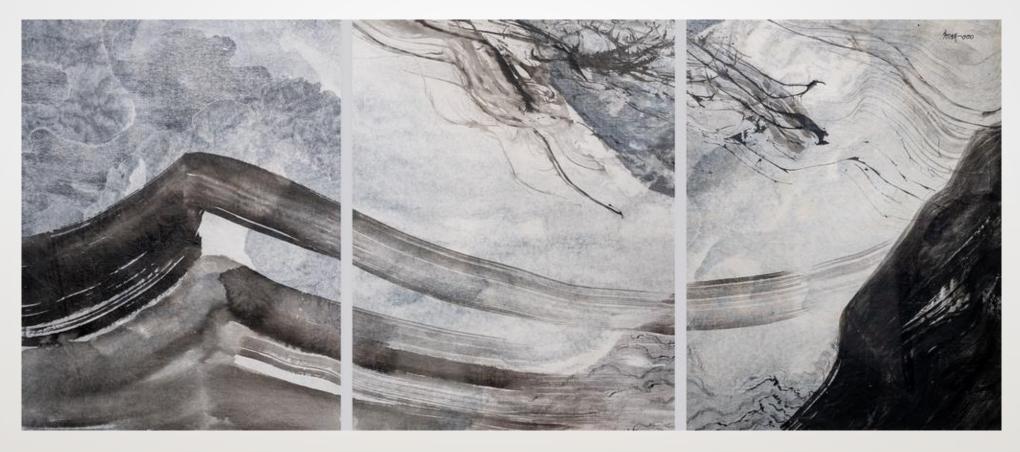

Mixed Media on Canvas

2013

Sea, Sky, Self

78" x 72"

Mixed Media on Canvas with beadwork

2024

"When I read about the thousand names of Vishnu by Eknath Eshwaran, I was intrigued and reached for the Vishnu Sahasranamam. After hearing Subbulakshmi recite it, I immersed myself into painting the energy and the different vibrations of a thousand names. This panel is a part of an immersive work that surrounds you, it is composed of 360 smaller units to signify the lord's omnipresence in 360 degrees. It was done almost in a trance. I worked for three weeks round the clock with very little sleep or food! An incredible, cherished experience, here I am at my best as a colourist."

#### Satish Gupta

Thousand names of Vishnu, Panel 14 | 48" x 36" | Mixed Media on Canvas | 2013

**ENQUIRE NOW** 

10

Air | 68" x 21" (each work) | Mixed media on Canvas | 2016

"The image of Lord Ram in this sculpture painting is of the same size as the icon in the temple. This work Shayan is third in a series of three works created on the different shringars. I have painted Shayan for dawn on silver leaf, Rajbhog on gold leaf for noon and Sandhya on copper leaf for dusk."