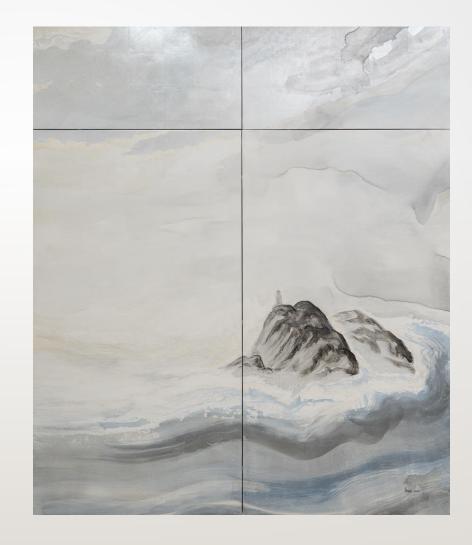

Mixed Media on Canvas

2013

Sea, Sky, Self

78" x 72"

Mixed Media on Canvas with beadwork

2024

"When I read about the thousand names of Vishnu by Eknath Eshwaran, I was intrigued and reached for the Vishnu Sahasranamam. After hearing Subbulakshmi recite it, I immersed myself into painting the energy and the different vibrations of a thousand names. This panel is a part of an immersive work that surrounds you, it is composed of 360 smaller units to signify the lord's omnipresence in 360 degrees. It was done almost in a trance. I worked for three weeks round the clock with very little sleep or food! An incredible, cherished experience, here I am at my best as a colourist."