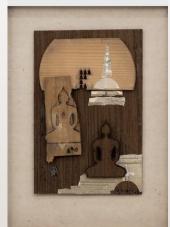

Shambhu

28" x 22"

Mixed media on Canvas

2015

Meditation

12" x 15" (each work)

Collage in Wood, Paper, Ink & Photograph

2013

Meditation

12" x 15" (each work)

Collage in Wood, Paper, Ink & Photograph

2013

Meditation

15" x 12" (each work)

Collage in Wood, Paper, Ink & Photograph

2013

Meditation

15" x 12" (each work)

Collage in Wood, Paper, Ink & Photograph

2013