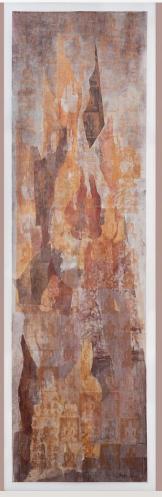

36" x 24"

Mixed media on canvas, Sculpture in copper with gold leafing

2015

Formless Divine | 82"  $\times$  40"  $\times$  6" | Copper with antique finish and natural crystal | 2023

Forever Worlds Triptych |  $36" \times 76"$  | Mixed media on Canvas | 2019