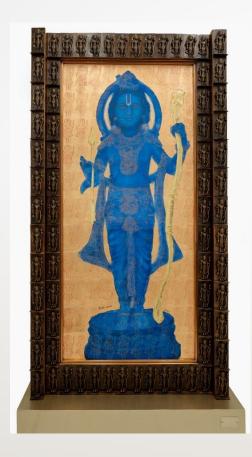

#### Satish Gupta

Thousand names of Vishnu, Panel 14 | 48" x 36" | Mixed Media on Canvas | 2013

**ENQUIRE NOW** 

10

Air | 68" x 21" (each work) | Mixed media on Canvas | 2016

"The image of Lord Ram in this sculpture painting is of the same size as the icon in the temple. This work Shayan is third in a series of three works created on the different shringars. I have painted Shayan for dawn on silver leaf, Rajbhog on gold leaf for noon and Sandhya on copper leaf for dusk."

#### Satish Gupta

Ramlalla-Sandhya Shringar | 78"  $\times$  42" | Mixed media on copper leaf in antique finish | 2024

Fire

68" x 21" (each work)

Mixed Media on Canvas

2016

Ganesh Matrix

17" x 13"