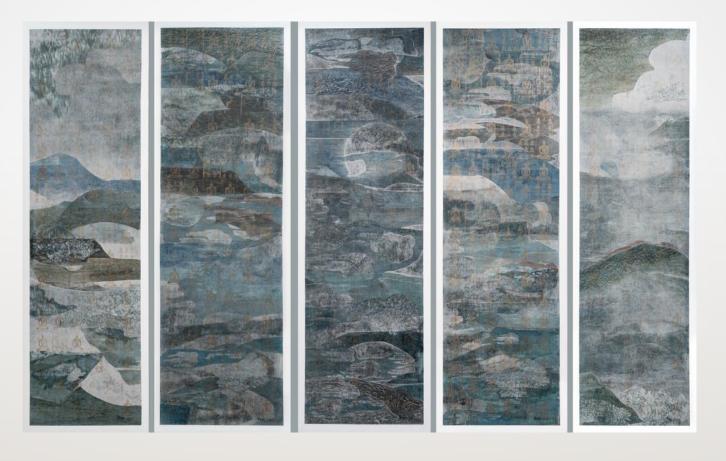

#### Satish Gupta

Shiva as Bhairav | 72" x 42" | Mixed media on canvas & sculptures in copper in patina finish | 2013

Pilgrim of the Clouds | 66" x 144" | Mixed media on Canvas | 2024

Balaji Triptych

16" x 12" (each work)