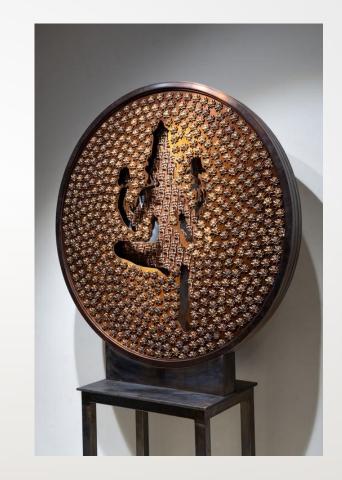

Ganesh | 42"  $\times$  42"  $\times$  3" | Copper with Patina finish | 2024

Lakshmi | 42" x 42" x 3" | Copper with Patina finish | 2024

In this work, Shiva is in his fearsome form as Bhairav. He is the one who destroys fear and is beyond fear. All his devotees get protection from the three evils of lure, greed and anger. He liberates their ego which enables them to become one with the God, he is the one who creates, sustains and dissolves the universe. He is the supreme consciousness...