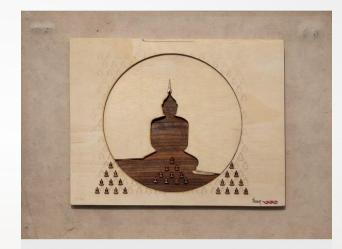

Shambhu

28" x 22"

Mixed media on Canvas

2015

Meditation

12" x 15" (each work)

Collage in Wood, Paper, Ink & Photograph

2013

Meditation

12" x 15" (each work)

Collage in Wood, Paper, Ink & Photograph

2013

Meditation

15" x 12" (each work)

Collage in Wood, Paper, Ink & Photograph

2013

Meditation

15" x 12" (each work)

Collage in Wood, Paper, Ink & Photograph

2013