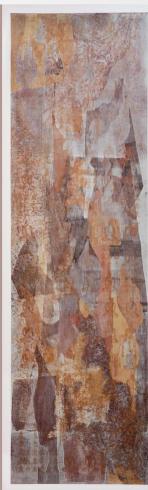

#### Satish Gupta

Shiva as Bhairav | 72" x 42" | Mixed media on canvas & sculptures in copper in patina finish | 2013

Pilgrim of the Clouds | 66" x 144" | Mixed media on Canvas | 2024

Balaji Triptych

16" x 12" (each work)