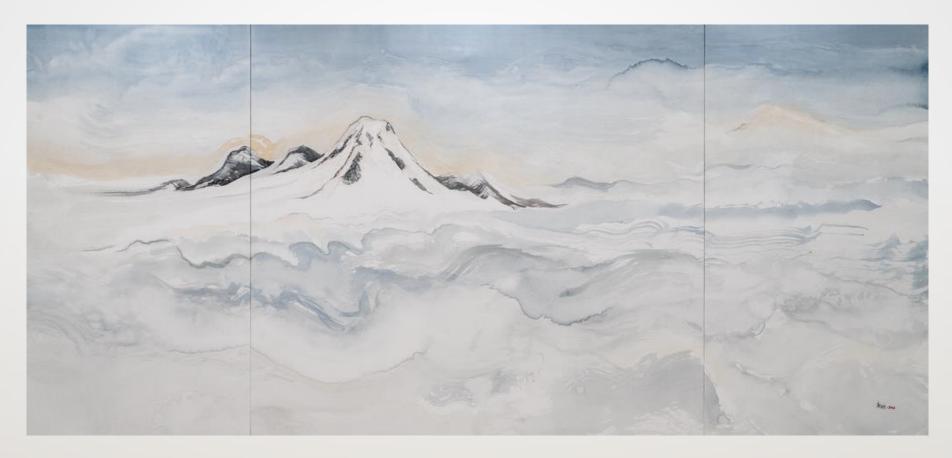

#### Satish Gupta

Shiva as Bhairav | 72" x 42" | Mixed media on canvas & sculptures in copper in patina finish | 2013

Pilgrim of the Clouds | 66" x 144" | Mixed media on Canvas | 2024

Balaji Triptych

16" x 12" (each work)