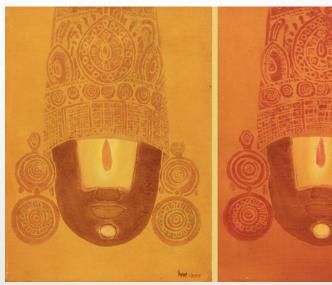

#### Satish Gupta

Thousand names of Vishnu, Panel 14 | 48" x 36" | Mixed Media on Canvas | 2013

**ENQUIRE NOW** 

10

Air | 68" x 21" (each work) | Mixed media on Canvas | 2016

"The image of Lord Ram in this sculpture painting is of the same size as the icon in the temple. This work Shayan is third in a series of three works created on the different shringars. I have painted Shayan for dawn on silver leaf, Rajbhog on gold leaf for noon and Sandhya on copper leaf for dusk."