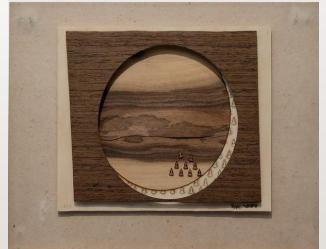

Shambhu

28" x 22"

Mixed media on Canvas

2015

Meditation

12" x 15" (each work)

Collage in Wood, Paper, Ink & Photograph

2013

Meditation

12" x 15" (each work)

Collage in Wood, Paper, Ink & Photograph

2013

Meditation

15" x 12" (each work)

Collage in Wood, Paper, Ink & Photograph

2013

Meditation

15" x 12" (each work)

Collage in Wood, Paper, Ink & Photograph

2013