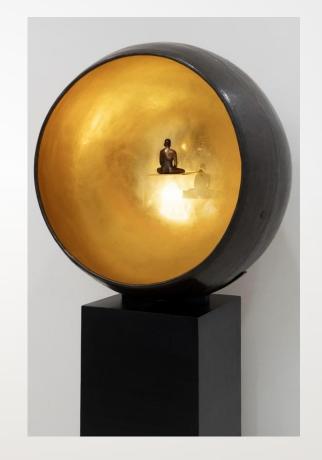

Mixed Media on Canvas

2016

Tranquility | 48"  $\times$  72" | Mixed media on canvas with beadwork | 2024

Leave Me My Own World |  $34" \times 34" \times 26"$  | Copper with 24 carrot gold leafing | 2025

Saraswathi