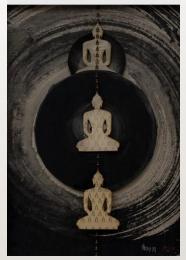

#### Satish Gupta

Shiva as Bhairav | 72" x 42" | Mixed media on canvas & sculptures in copper in patina finish | 2013

Pilgrim of the Clouds | 66" x 144" | Mixed media on Canvas | 2024

Balaji Triptych

16" x 12" (each work)