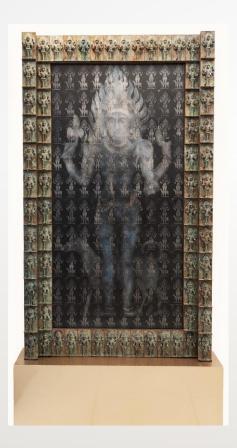

Ganesh | 42"  $\times$  42"  $\times$  3" | Copper with Patina finish | 2024

Lakshmi | 42" x 42" x 3" | Copper with Patina finish | 2024

In this work, Shiva is in his fearsome form as Bhairav. He is the one who destroys fear and is beyond fear. All his devotees get protection from the three evils of lure, greed and anger. He liberates their ego which enables them to become one with the God, he is the one who creates, sustains and dissolves the universe. He is the supreme consciousness...

#### Satish Gupta

Shiva as Bhairav | 72" x 42" | Mixed media on canvas & sculptures in copper in patina finish | 2013

Pilgrim of the Clouds | 66" x 144" | Mixed media on Canvas | 2024

Balaji Triptych

16" x 12" (each work)