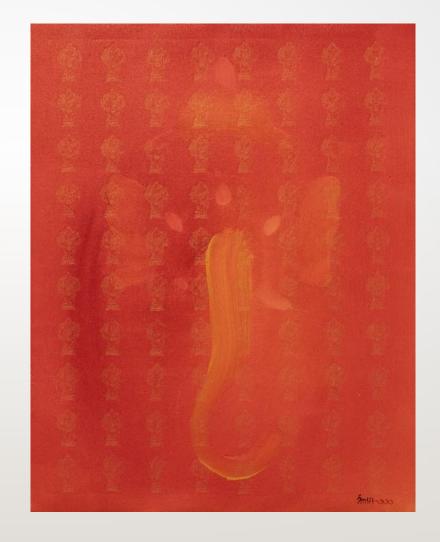

#### Satish Gupta

Ramlalla-Sandhya Shringar | 78"  $\times$  42" | Mixed media on copper leaf in antique finish | 2024

Fire

68" x 21" (each work)

Mixed Media on Canvas

2016

Ganesh Matrix

17" x 13"

Mixed Media on Canvas

2024

Ganesh Matrix

17" x 13"

Mixed Media on Canvas

2024

Space

68" x 21" (each work)