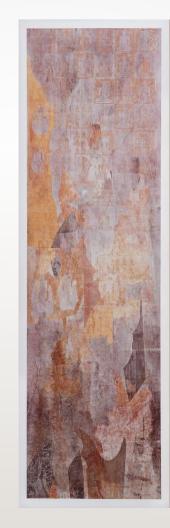

36" x 24"

Mixed media on canvas, Sculpture in copper with gold leafing

2015

Formless Divine | 82"  $\times$  40"  $\times$  6" | Copper with antique finish and natural crystal | 2023

Forever Worlds Triptych |  $36" \times 76"$  | Mixed media on Canvas | 2019