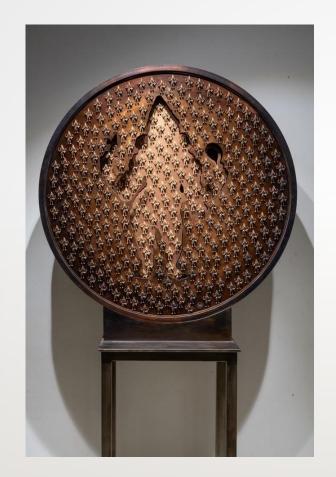

Ganesh | 42"  $\times$  42"  $\times$  3" | Copper with Patina finish | 2024

Lakshmi | 42" x 42" x 3" | Copper with Patina finish | 2024

In this work, Shiva is in his fearsome form as Bhairav. He is the one who destroys fear and is beyond fear. All his devotees get protection from the three evils of lure, greed and anger. He liberates their ego which enables them to become one with the God, he is the one who creates, sustains and dissolves the universe. He is the supreme consciousness...