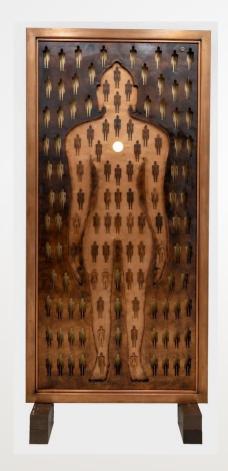

Ganesh | 42"  $\times$  42"  $\times$  3" | Copper with Patina finish | 2024

Lakshmi | 42" x 42" x 3" | Copper with Patina finish | 2024

In this work, Shiva is in his fearsome form as Bhairav. He is the one who destroys fear and is beyond fear. All his devotees get protection from the three evils of lure, greed and anger. He liberates their ego which enables them to become one with the God, he is the one who creates, sustains and dissolves the universe. He is the supreme consciousness...