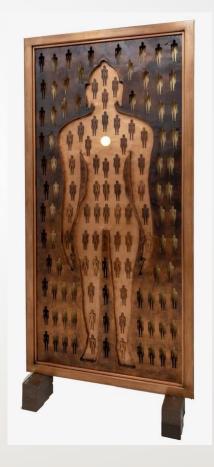

Ganesh | 42"  $\times$  42"  $\times$  3" | Copper with Patina finish | 2024

Lakshmi | 42" x 42" x 3" | Copper with Patina finish | 2024

In this work, Shiva is in his fearsome form as Bhairav. He is the one who destroys fear and is beyond fear. All his devotees get protection from the three evils of lure, greed and anger. He liberates their ego which enables them to become one with the God, he is the one who creates, sustains and dissolves the universe. He is the supreme consciousness...