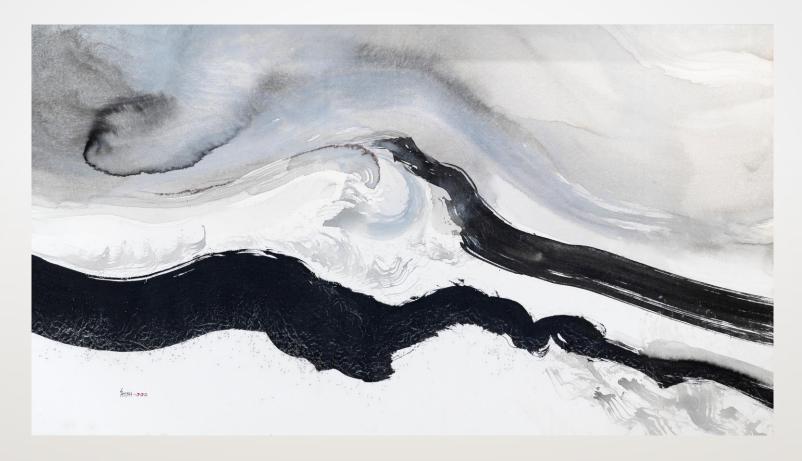

Mixed Media on Canvas

2013

Sea, Sky, Self

78" x 72"

Mixed Media on Canvas with beadwork

2024

"When I read about the thousand names of Vishnu by Eknath Eshwaran, I was intrigued and reached for the Vishnu Sahasranamam. After hearing Subbulakshmi recite it, I immersed myself into painting the energy and the different vibrations of a thousand names. This panel is a part of an immersive work that surrounds you, it is composed of 360 smaller units to signify the lord's omnipresence in 360 degrees. It was done almost in a trance. I worked for three weeks round the clock with very little sleep or food! An incredible, cherished experience, here I am at my best as a colourist."