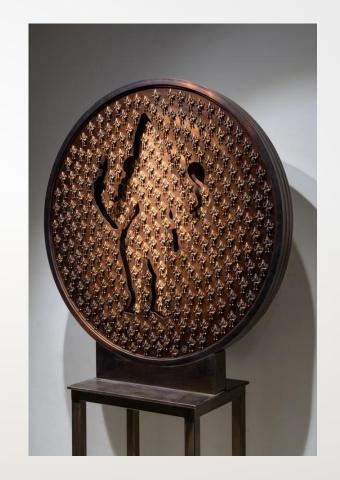

Ganesh | 42"  $\times$  42"  $\times$  3" | Copper with Patina finish | 2024

Lakshmi | 42" x 42" x 3" | Copper with Patina finish | 2024

In this work, Shiva is in his fearsome form as Bhairav. He is the one who destroys fear and is beyond fear. All his devotees get protection from the three evils of lure, greed and anger. He liberates their ego which enables them to become one with the God, he is the one who creates, sustains and dissolves the universe. He is the supreme consciousness...