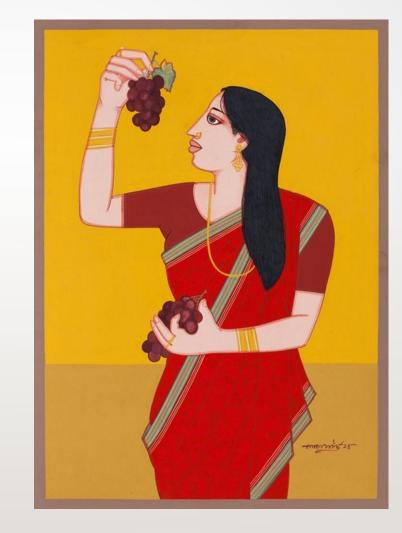

#### LALU PRASAD SHAW

Untitled

24.5 in x 18 in

Tempera

2014

This is a brilliant piece by Sanjay Bhattacharya that captures the rhythm of nature as this composition is poetic and filled with romanticism, exuding a sense of harmony with a calmer and smoothening color pallet.