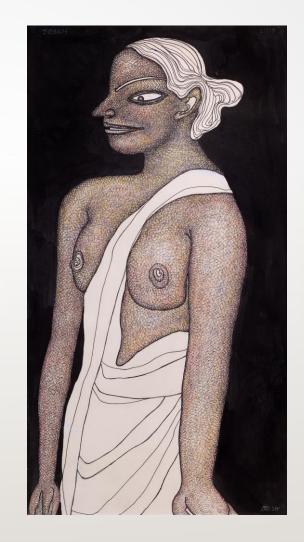

# JOGEN CHOWDHURY

Nilabati

20.9 in x 11.1in

Pen and Ink with Colored Pencil and Pastels

2018