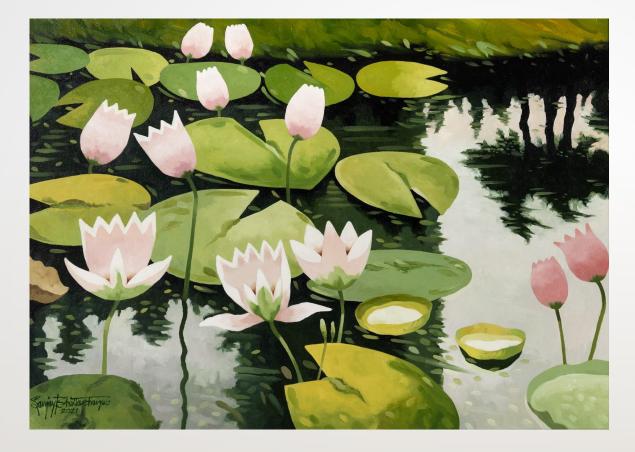

#### LALU PRASAD SHAW

Untitled

24.5 in x 18 in

Tempera

2014

This is a brilliant piece by Sanjay Bhattacharya that captures the rhythm of nature as this composition is poetic and filled with romanticism, exuding a sense of harmony with a calmer and smoothening color pallet.

## SANJAY BHATTACHARYA

Lotus Pond | 42 in x 60 in | Oil on Canvas | 2021