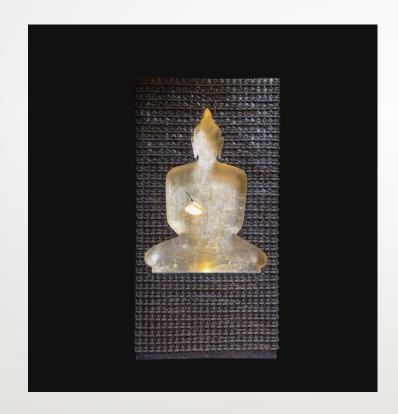

#### SATISH GUPTA

Silent Eternity | 72 in  $\times$  38 in  $\times$  10 in | Copper with antique finish, silver leaf and sea shell | 2016