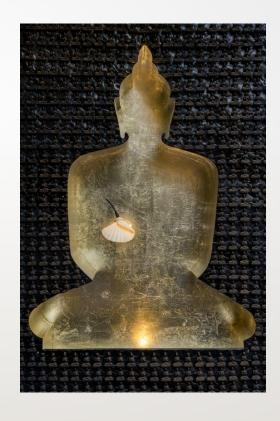

#### SATISH GUPTA

Silent Eternity | 72 in  $\times$  38 in  $\times$  10 in | Copper with antique finish, silver leaf and sea shell | 2016