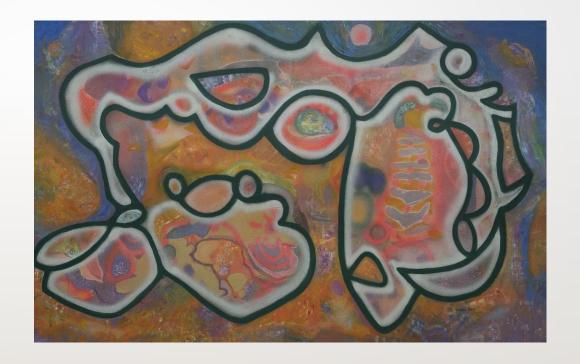

#### LALU PRASAD SHAW

Untitled

24.5 in x 18 in

Tempera

2014

This is a brilliant piece by Sanjay Bhattacharya that captures the rhythm of nature as this composition is poetic and filled with romanticism, exuding a sense of harmony with a calmer and smoothening color pallet.

## SANJAY BHATTACHARYA

Lotus Pond | 42 in x 60 in | Oil on Canvas | 2021